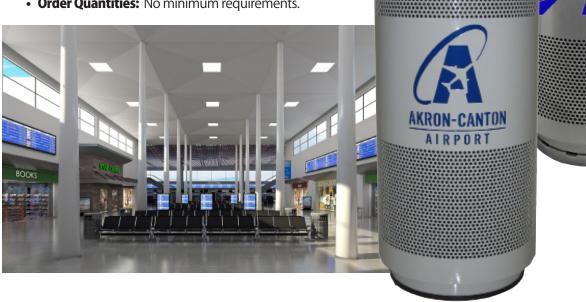

## **Brand Your Facility**

Brand your Airport with Custom Trash and Recycling Receptacles

Witt Industries is the premier choice to enhance your image for your terminals and public spaces:

- Customizable: We precision laser cut your logo, incorporate decals, and provide non-fading panel options to match your colors for a truly authentic product.
- Built to Last: We use heavy duty 14-gauge steel, a durable powder coat finish, and a protective coated base to provide superior longevity with ease of maintenance.
- Complete Product Solution: Liners included with your choice of three lid options. Anchor kit, lid kit, and leveling feet are provided for outdoor units. Available in 55, 46, 35, and 20-gallon capacities.

• Order Quantities: No minimum requirements.

Ask About our MultiLogo Panel to Generate Advertising Revenue

The Premier Manufacturer of Custom Receptacles **Sold Directly to Enhance Your Brand** 