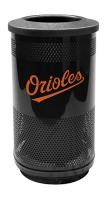

<u>Trash Cans & Recycling Receptacles:</u> Liners included with your choice of three lid options. Anchor kit, lid kit, and leveling feet are provided for outdoor units. Available in 55, 46, 35, and 20-gallon capacities.