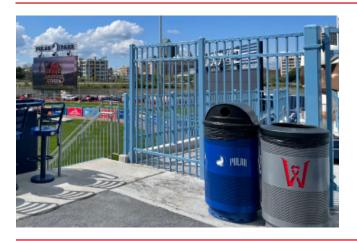

<u>Trash Cans & Recycling Receptacles:</u> Liners included with your choice of three lid options. Anchor kit, lid kit, and leveling feet are provided for outdoor units. Available in 55, 46, 35, and 20-gallon capacities.

-Bart Harvey, Vice President, Ballpark Operations at Worcester Red Sox

The Premier Manufacturer of Custom Site Furnishings Sold Directly to Enhance Your Brand