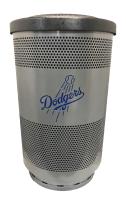

<u>Trash Cans & Recycling Receptacles:</u> Liners included with your choice of three lid options. Anchor kit, lid kit, and leveling feet are provided for outdoor units. Available in 55, 46, 35, and 20-gallon capacities.