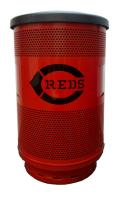

<u>Trash Cans & Recycling Receptacles:</u> Liners included with your choice of three lid options. Anchor kit, lid kit, and leveling feet are provided for outdoor units. Available in 55, 46, 35, and 20-gallon capacities.