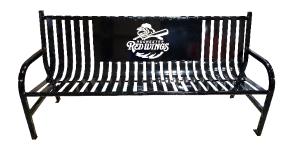

**Benches:** Anchor kit is supplied with all units at no extra charge. Available in 4, 5, or 6-foot lengths.

• Order Quantities: No minimum requirements.

"Our branded waste receptacles fit perfectly into Polar Park's aesthetics. Their functionality for WooSox game days and Polar Park events that we host is exceptional."