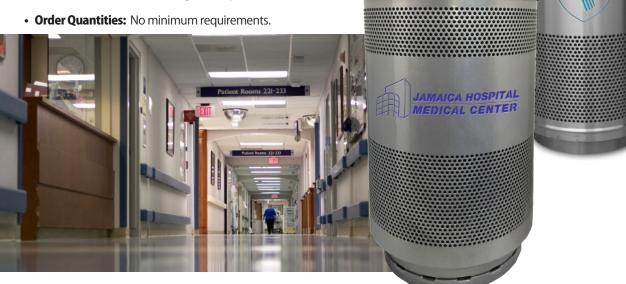

## **Brand Your Facility**

Brand your Healthcare Facility with Custom Trash and Recycling Receptacles

Witt Industries is the premier choice to enhance your image for your medical buildings and public spaces:

- **Customizable:** We precision laser cut your logo, incorporate decals, and provide non-fading panel options to match your colors for a truly authentic product
- **Built to Last:** We use heavy duty 14-gauge steel, a durable powder coat finish, and a protective coated base to provide superior longevity with ease of maintenance.
- Complete Product Solution: Liners included with your choice of three lid options. Anchor kit, lid kit, and leveling feet are provided for outdoor units.
  Available in 55, 46, 35, and 20-gallon capacities.

Ask About our MultiLogo Panel to Generate Advertising Revenue

The Premier Manufacturer of Custom Receptacles Sold Directly to Enhance Your Brand