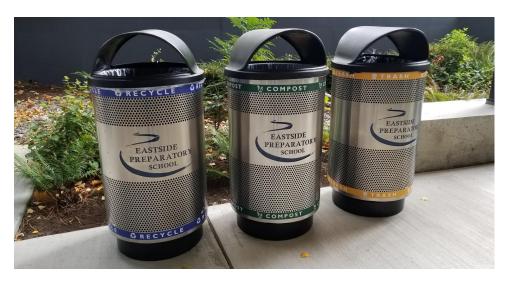

## **Contact Us to Receive a No-Obligation Rendering**

"These custom receptacles look great on our campus! Our community is very pleased with the way they look!"

- Jim Owen, Facilities Night Manager, Eastside Preparatory School, Kirkland, WA