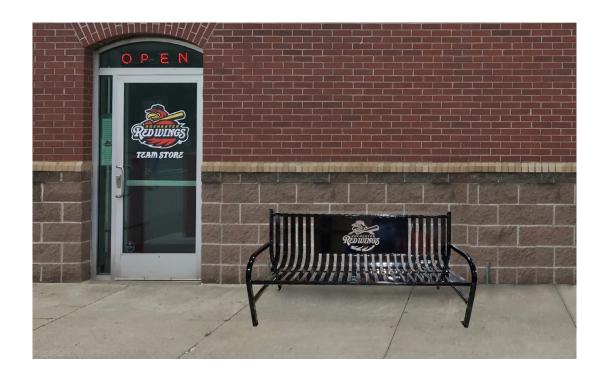

## **Brand Your Facilities**

Add Functionality while Enhancing your Buildings and **Outdoor Spaces with Custom Logo Benches** 

Witt Industries is the premier choice to enhance your public spaces:

Customizable: We precision laser cut your logo & match your colors for a truly authentic product.

Built to Last: We use heavy-duty 14-gauge steel, and a durable powder coat finish to provide superior longevity with ease of maintenance.

Complete Product Solution: Anchor kit is supplied with all units at no extra charge. Available in 4, 5, or 6-foot length.

Order Quantities: No minimum requirements.

**Premier Manufacturer of Custom Benches** Sold Directly to Enhance Your Brand