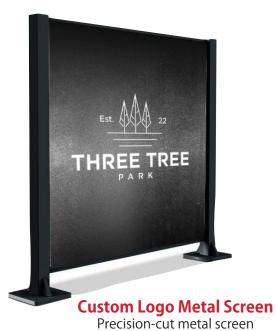

### Custom Logo Benches

High-quality, durable materials

Custom Logo Metal Signage
Precision-cut metal signs with
your logo and messaging