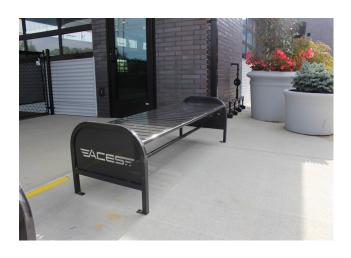

### Custom Logo Benches

High-quality, durable materials

Custom Logo Metal Signage
Precision-cut metal signs with
your logo and messaging