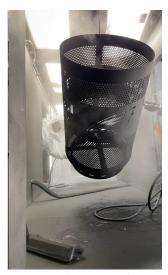

## Save money by fixing up your old waste and recycling recptacles

Units to be refurbished

## Let us take your old rusted and faded metal trash containers and make them look like NEW!

Remove old paint, rust, and graffiti using our state-of-the-art sandblasting, priming, and powder coat paint processes. By fixing the structural damage, we can restore your metal waste receptacles as an alternative option to purchasing new.