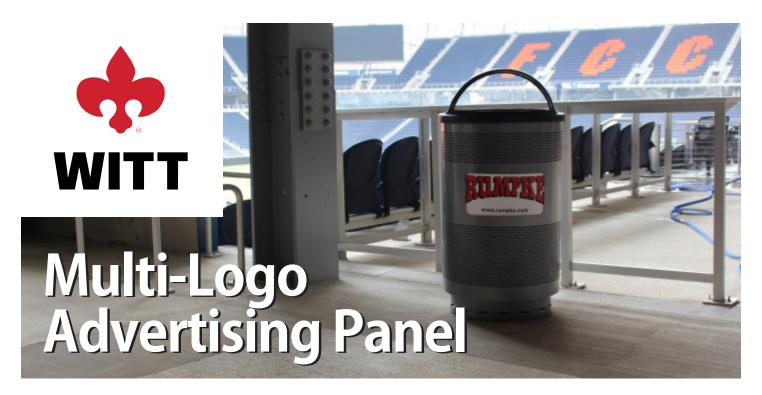

Generate advertising revenue for your organization with your Witt Custom Logo Waste Receptacles and Recycling Containers

The durability and functionality of your high-quality custom logo receptacles and your brand identity offer an ideal paid advertising platform to benefit your organization financially.

Customers have utilized the Witt Custom Logo Message Center option as an effective avenue to pay for the initial capital investment of purchasing new waste receptacles and recycling containers. In the following fiscal years, revenue is generated to offset annual facility management expenses, leveraging the lifetime value delivered through the Witt Industries built-to-last manufacturing process.

## The Witt Custom Logo Message Center feature provides fully customized advertising panels:

- Available on both sides of the waste receptacle and recycling container
- Easy-to-change, insertable panels to prominently display sponsorship logos or custom messages
- Ability to match the colors of your advertisers' brand to generate a high contrast image against a solid background
- Available only in the 35, 46, and 55-gallon capacity product line