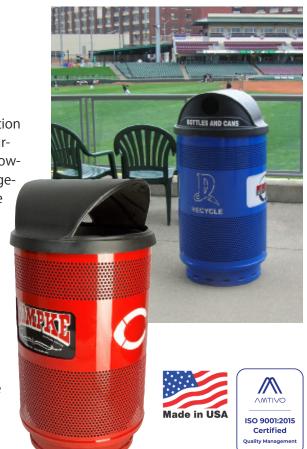

## The Witt Custom Logo Message Center feature provides fully customized advertising panels:

- Available on both sides of the waste receptacle and recycling container
- Easy-to-change, insertable panels to prominently display sponsorship logos or custom messages
- Ability to match the colors of your advertisers' brand to generate a high contrast image against a solid background
- Available only in the 35, 46, and 55-gallon capacity product line